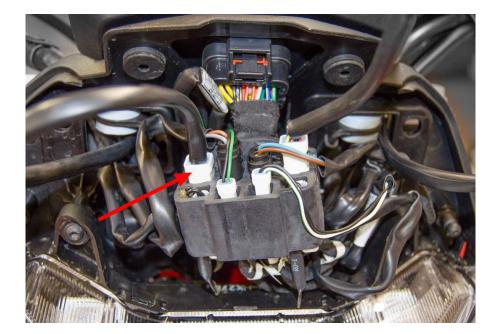

## Kit istruzioni/installation kit - SWITCHES BRACKET BRAKE PUMP BREMBO HM 950 art. CPPI14 Ducabike consiglia di far effettuare il montaggio da un meccanico specializzato/

Ducabike consiglia di far effettuare il montaggio da un meccanico specializzato/ Ducabike recommends to have the installation done by a specialized mechanic MADE IN ITALY





## **MECHANICAL CHARACTERISTICS**

- Panel switch manufactured in anodized aluminum
- Higher resistance and reduced weight
- IP69K protection degree
- Laser silkscreen
- Wired with Raychem 105° cable and sealed with RAYCHEM \$1125resin

1 - The manufacturer, importer or dealer shall not be liable for any incidental damage including personal injury or any other damage caused by improper installation or operation of the DUCABIKE product.

2 - DUCABIKE makes no representation or warranties with regard to damage caused by the improper installation, use and maintenance of his product . The warranty is limited to defects recognized by our technical department and to normal use. The guarantee is void in case of accident, modification, improper or race use.

3 - Do not attempt to install the pro