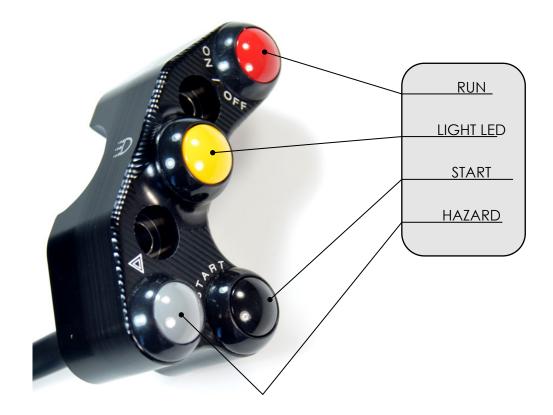

## **MECHANICAL CHARACTERISTICS**

- Panel switch manufactured in anodized aluminum
- Higher resistance and reduced weight
- IP69K protection degree
- Laser silkscreen
- Wired with Raychem 105° cable and sealed with RAYCHEM \$1125resin